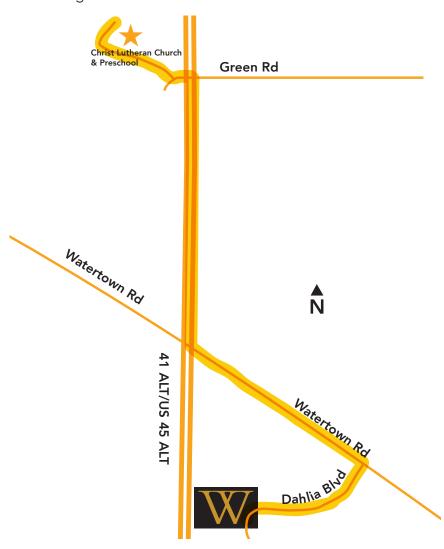

Christ Lutheran Church & Preschool parking option on the back.

## Christ Lutheran Church & Preschool - 1.2 miles away W240N3103 Pewaukee Rd, Pewaukee, WI 53072

- Head northeast on Dahlia Blvd toward Watertown Rd
- Turn left onto Watertown Rd
- Turn right onto US-41 ALT/US-45 ALT
- Turn left at Green Rd
- Turn right
- Turn right into Christ Lutheran Church & Preschool