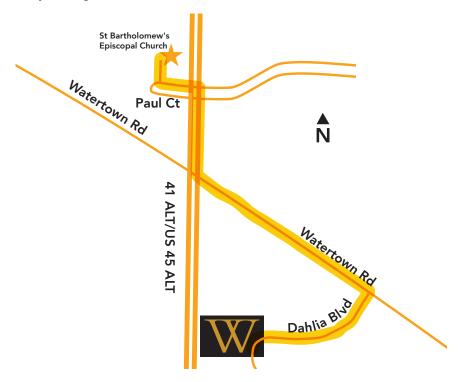

## St. Bartholomew's Episcopal Church - 0.6 miles away N27W24000 Paul Ct, Pewaukee, WI 53072

- Head northeast on Dahlia Blvd toward Watertown Rd
- Turn left onto Watertown Rd
- Turn right onto US-41 ALT/US-45 ALT
- Turn left onto Paul Ct
- Turn right St. Bartholomew's Episcopal Church will be on your right